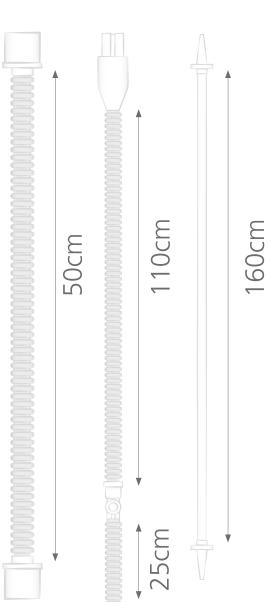

## **REF 1207MKI**

Heated circuit set for Medijet® in combination with humidifier in use for incubator and baby warmer (incl. chamber)

clean - non steril

medinCNO®

medin-NC3®

Medijet®

medin Medical Innovations GmbH