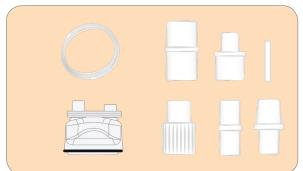

## **REF 1207MKI**

Heated circuit set for Medijet® in combination with humidifier in use for incubator and baby warmer (incl. chamber)

clean - non steril

medinCNO®

medin-NC3®

Medijet®

medin Medical Innovations GmbH