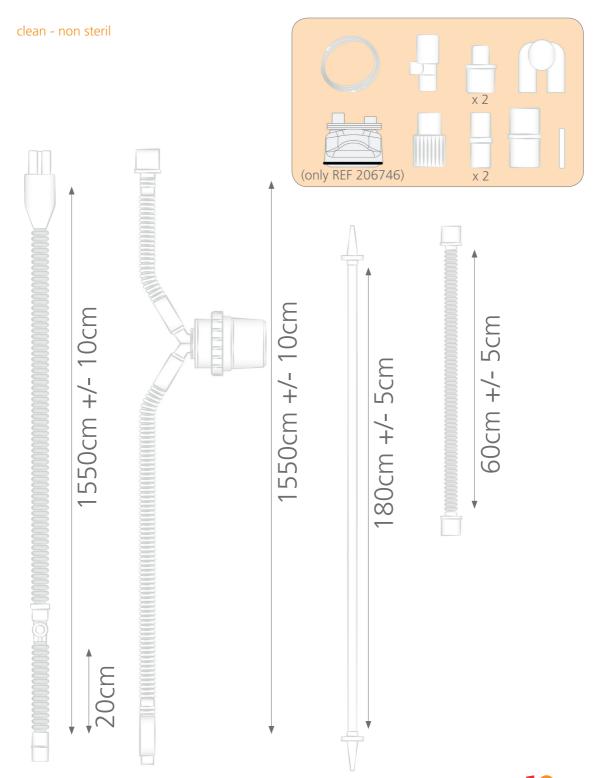

## REF 206746, REF 206748

Circuit set for ventilator with inspiration heating wire, water trap and chamber (only REF 206746)

medin Medical Innovations GmbH

Adam-Geisler-Straße 1

82140 Olching, Germany

**2** +49 (0)8142 448 46 -0